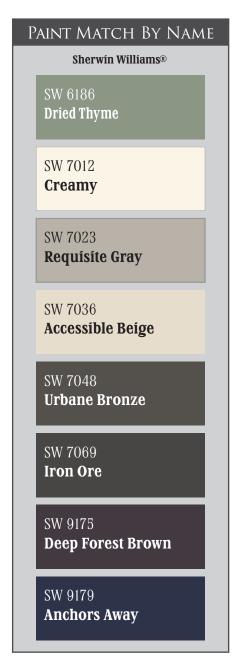

## FACTORY FINISH MATCHES

Make Matching Trimwork Easy With Sierra Pacific & Sherwin Williams®

Homeowners, builders, and architects can select Sierra Pacific Windows interior factory finishes with confidence, knowing that we have partnered with Sherwin Williams®. Sierra Pacific Windows offers several interior paint options that are specially formulated to closely match popular Sherwin-Williams® colors by name, while black, white and Ultra Stain options are precisely formulated. No matter the selected finish, color matching and touch-ups can be effortlessly performed at any Sherwin-Williams® store.

Please refer to the Sierra Pacific Windows Care & Maintenance Guide/Owner's Manual for proper wood preparation prior to applying any type of finish.