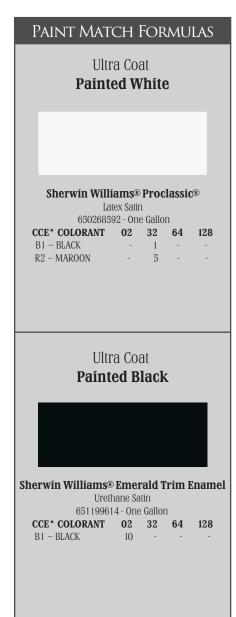

## FACTORY FINISH MATCHES

Make Matching Trimwork Easy With Sierra Pacific & Sherwin Williams®

Homeowners, builders, and architects can select Sierra Pacific Windows interior factory finishes with confidence, knowing that we have partnered with Sherwin Williams®. Sierra Pacific Windows offers several interior paint options that are specially formulated to closely match popular Sherwin-Williams® colors by name, while black, white and Ultra Stain options are precisely formulated. No matter the selected finish, color matching and touch-ups can be effortlessly performed at any Sherwin-Williams® store.

Please refer to the Sierra Pacific Windows Care & Maintenance Guide/Owner's Manual for proper wood preparation prior to applying any type of finish.